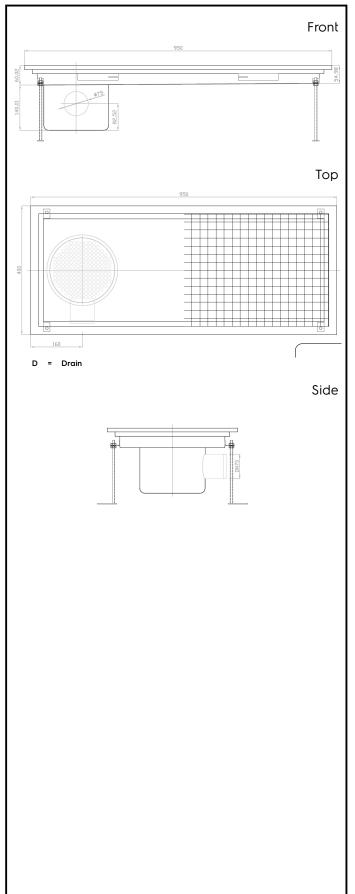

Floor Drains and Collecting Tanks Floor Drain with Stainless Steel Grate and Side Drain - Horizontal outlet 400x950 mm

| ITEM #  |
|---------|
| MODEL # |
| NAME #  |
|         |
| SIS #   |
| AIA#    |

328057 (FDC40100)

Floor drainage channel with s/s grate, side drain - horizontal outlet, 400x950

## **Key Information:**

External dimensions, Width:

328057 (FDC40100) 950 mm External dimensions, Depth: 400 mm External dimensions, Height: 200 mm Net weight: 20 kg