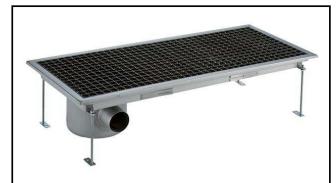

Floor Drains and Collecting Tanks Floor Drain with Stainless Steel Grate and Side Drain - Horizontal outlet 400x950 mm

| ITEM #  |
|---------|
| MODEL # |
| NAME #  |
|         |
| SIS #   |
| AIA#    |

328057 (FDC40100)

Floor drainage channel with s/s grate, side drain - horizontal outlet, 400x950

#### Item No.

Constructed in 304 AISI stainless steel. Collecting tank with side siphon and horizontal drain pipe. Anti-slip mesh grate.

### Construction

- Anti-slip mesh 25x25 mm grating, h=25 mm, 1.5 mm in thickness.
- Constructed entirely in 304 AISI stainless steel.
- Adjustable leveling feet.
- Collecting tanks available with horizontal drain pipe.